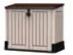

## 1200 L / 42 cu.ft

Woodland 30 Store-It-Out Arc Woodland Ultra

Ideal place for storing —

- Two 240L/60 Gal trash bins.
- Gardening equipment.
- Garden furniture and BBQ.

Easy opening with hydraulic pistons.

Sturdy & durable structure.

2.

Sloped threshold for easy maneuverability, no heavy lifting required.

4.

Built-in shelf support.

| ART#                                      | PRODUCT DIM.                          |                             | PACKAGING DIM.                        | CONTAINER 40HC      |                   |                  | COULOR<br>RANGE |
|-------------------------------------------|---------------------------------------|-----------------------------|---------------------------------------|---------------------|-------------------|------------------|-----------------|
|                                           | External product dim.<br>Cm/Inch      | Product Capacity<br>L/cu.ft | Cm/<br>Inch                           | Type of Palletizing | Qty per<br>Pallet | Qty per<br>Cont. |                 |
| Carton<br>17199415<br>Outdoor<br>17199417 | 146Wx82Dx120H cm<br>57''Wx32''Dx47''H | 1200<br>42                  | 143Wx84.5Dx25.5H cm<br>56"Wx33"Dx10"H | Pallet              | 910               | 198              |                 |