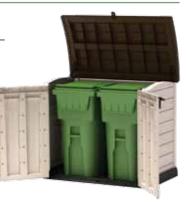

## 1200 L / 42 cu.ft

Woodland 30 Store-It-Out Arc Woodland Ultra

Ideal place for storing —

- Two 240L/60 Gal trash bins.
- Gardening equipment.
- Garden furniture and BBQ.

Easy opening with hydraulic pistons.