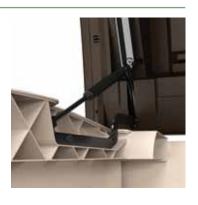

## 1200 L / 42 cu.ft

Woodland 30 Store-It-Out Arc Woodland Ultra

Ideal place for storing —

- Two 240L/60 Gal trash bins.
- Gardening equipment.
- Garden furniture and BBQ.

Easy opening with hydraulic pistons.