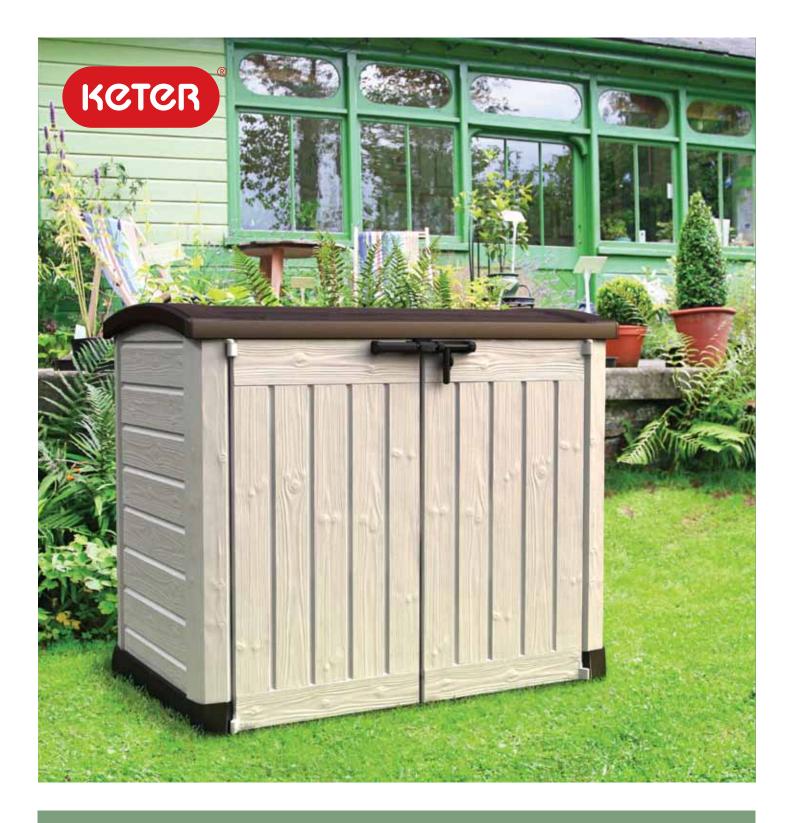

# STORE-IT-OUT ARC

SUCCESS HAS A NEW DESIGN

SHEDS

## STORE-IT-OUT ARC

SUCCESS HAS A NEW DESIGN

## 1200 L / 42 cu.ft

Woodland 30 Store-It-Out Arc Woodland Ultra

Ideal place for storing —

- Two 240L/60 Gal trash bins.
- Gardening equipment.
- Garden furniture and BBQ.

Easy opening with hydraulic pistons.

Sturdy & durable structure.

2.

Sloped threshold for easy maneuverability, no heavy lifting required.

4.

Built-in shelf support.

| ART#                                      | PRODUCT DIM.                          |                             | PACKAGING DIM.                        | CONTAINER 40HC      |                   |                  | COULOR<br>RANGE |
|-------------------------------------------|---------------------------------------|-----------------------------|---------------------------------------|---------------------|-------------------|------------------|-----------------|
|                                           | External product dim.<br>Cm/Inch      | Product Capacity<br>L/cu.ft | Cm/<br>Inch                           | Type of Palletizing | Qty per<br>Pallet | Qty per<br>Cont. |                 |
| Carton<br>17199415<br>Outdoor<br>17199417 | 146Wx82Dx120H cm<br>57''Wx32''Dx47''H | 1200<br>42                  | 143Wx84.5Dx25.5H cm<br>56"Wx33"Dx10"H | Pallet              | 910               | 198              |                 |